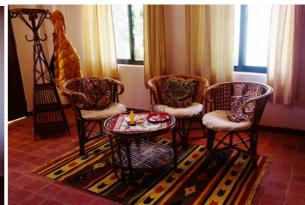

## Our Restaurant has many Cosy Corners

in different Nepali, Rajasthani or even European mountain styles. Enjoy our warming Alpine Stove in winter times. It was donated and built by two Bavarian craftsmen.

Living in Nepali Luxury

Our wooden staircase takes you to the rooms. They are tastefully furnished with iron beds and bamboo chairs, made in Nepal. Bright cotton carpets and wall decorations come from neighbouring India. Each room has an attached bathroom and a small balcony.