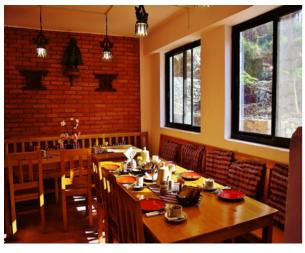

## Our Restaurant has many Cosy Corners

in different Nepali, Rajasthani or even European mountain styles. Enjoy our warming Alpine Stove in winter times. It was donated and built by two Bavarian craftsmen.