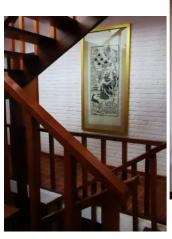

Living in Nepali Luxury

Our wooden staircase takes you to the rooms. They are tastefully furnished with iron beds and bamboo chairs, made in Nepal. Bright cotton carpets and wall decorations come from neighbouring India. Each room has an attached bathroom and a small balcony.