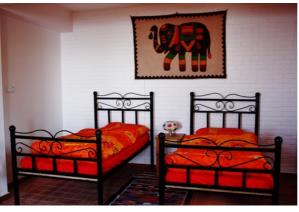

Living in Nepali Luxury

Our wooden staircase takes you to the rooms. They are tastefully furnished with iron beds and bamboo chairs, made in Nepal. Bright cotton carpets and wall decorations come from neighbouring India. Each room has an attached bathroom and a small balcony.